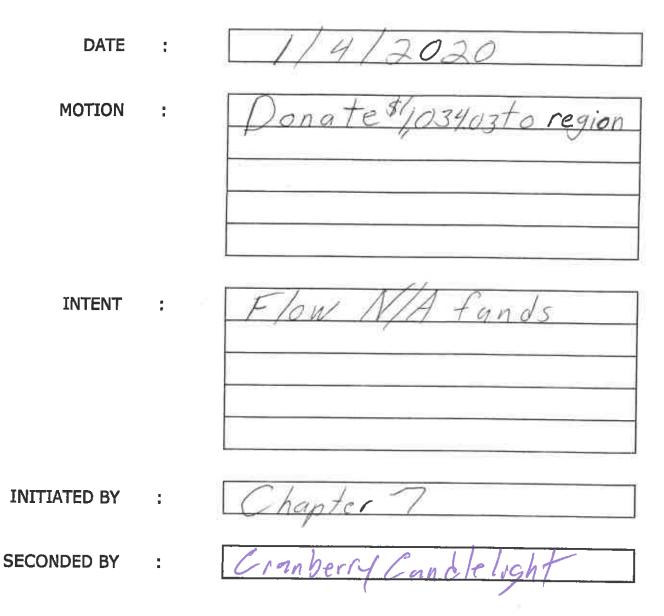

#### **Treasurer Report**

Treasurer's report provided herein. Discussed whether or not to adjust donation to Region in preparation of the annual replenishment of activities funding. As at area they decided not to withhold any funds, see new business for total donated.

### New business -

Two motions were brought forth. Motion one- see attached- is a donation to Region. We did a recount of voting GSR's, the count was 14. A motion was written to donate the \$1,034.03 to Region. The motion passed. The second motion, which was ultimately withdrawn, was that clean time requirements could be waived for money holding positions. The motion obtained a second and was discussed by the group prior to sending it back to the homegroups. Present trusted servants discussed whether or not it would be appropriate to change policy for all money holding positions. Concerns were expressed regarding the fact that this motion just passed in October 2018. Furthermore, the group felt that it might be best for the Chair and Vice Chair to convene the P&A subcommittee to review the policy and ultimately determine whether or not changes should be made, including whether or not the P&A Chair position should be money holding. There was hesitation over enacting a policy change based on one circumstance. The motion was therefore withdrawn and not sent to the homegroups.